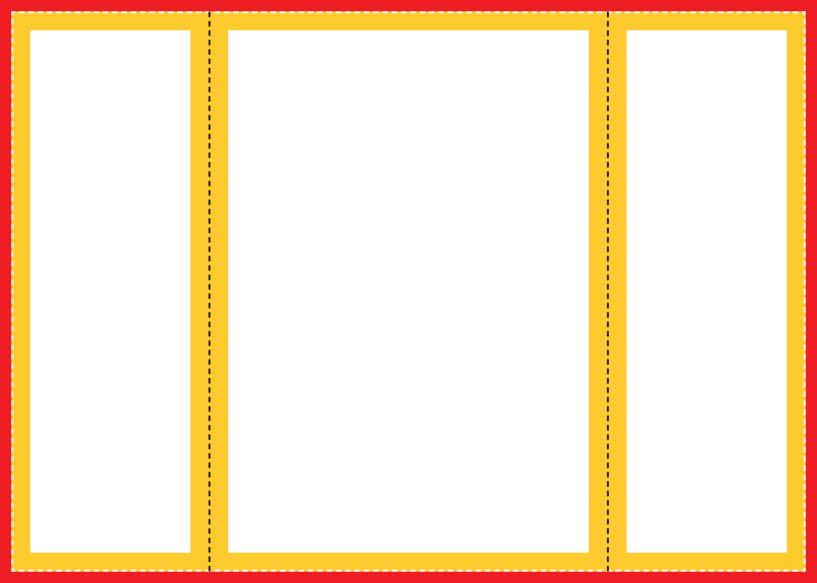

## A5 Landscape Gate Fold Leaflet Folded to 105mm x 148mm

## Bleed (3mm)

The bleed area extends 3mm beyond the edge of your finished document. Colours and images must extend beyond the edge of the document to prevent unwanted white borders around the edge of your finished document. Note that this 'bleed' will be trimmed during the finishing process so ensure that no important details are set up to print in this area.

## Safe Area (5mm)

It is recommended that your artwork is at least 5mm from the edge of the page if it is not meant to bleed off. Printed borders placed too close to the edge of a page may look uneven when the job is trimmed.

## -- Fold Line

This is where your document will be folded. Please ensure all text is set at least 5mm from this line.

**Important:** Anything beyond the white dotted line will be trimmed off